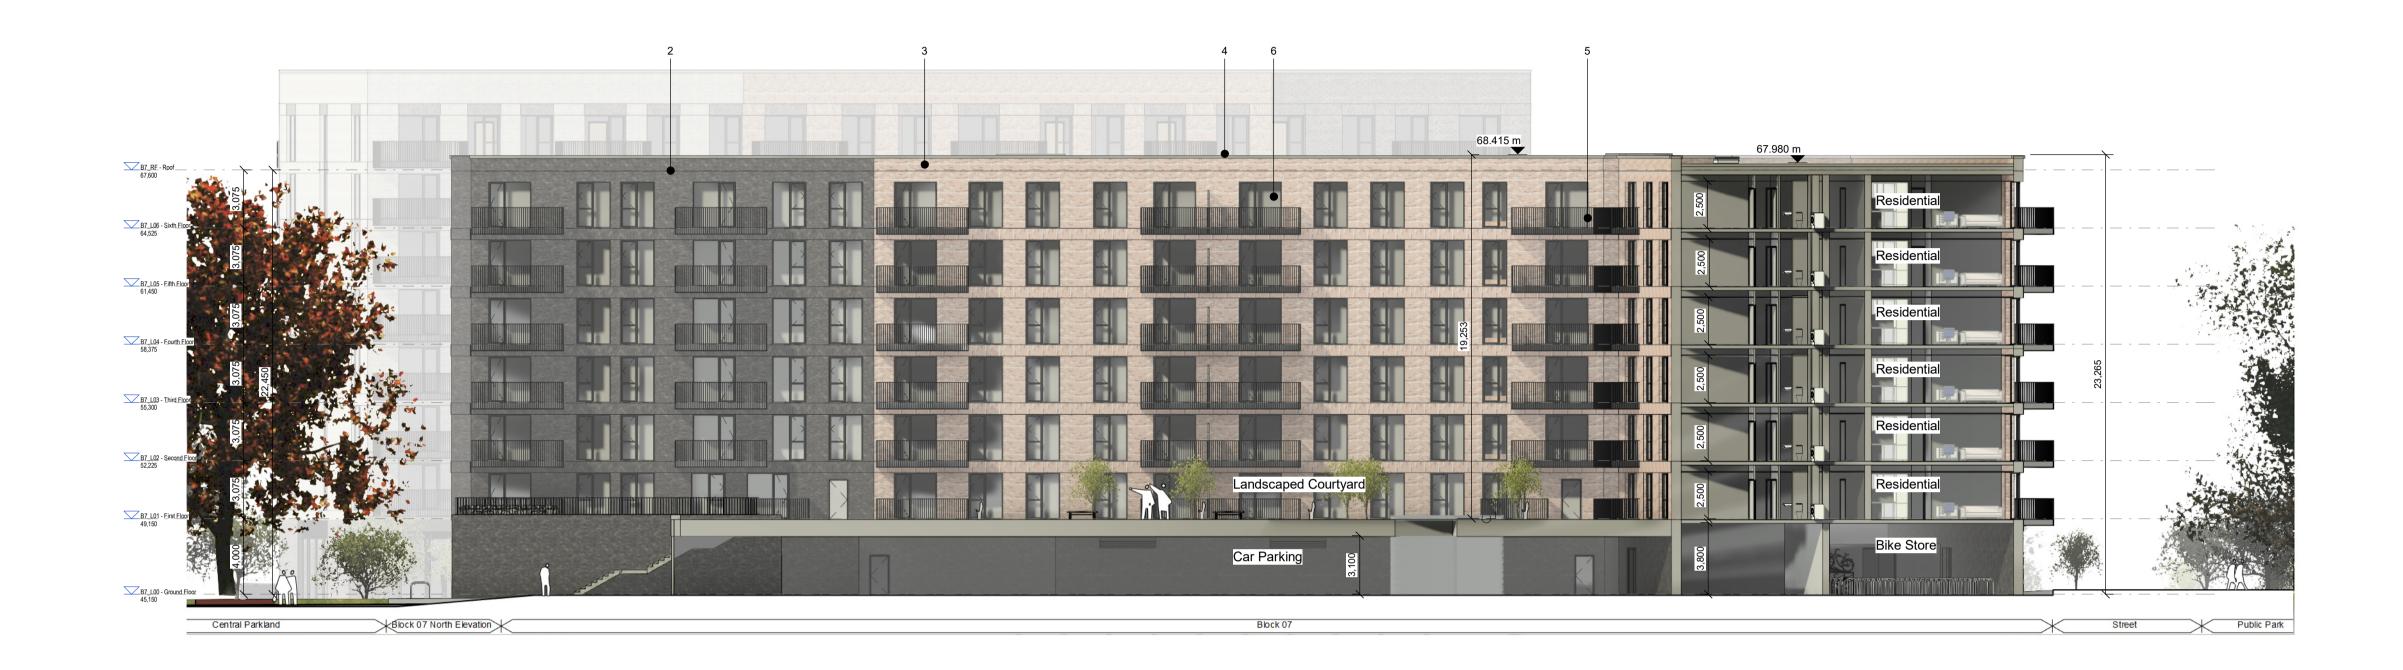

Drawing Notes: Material Legend **01** SELECTED BUFF BRICK **02** SELECTED DARK BRICK **03** SELECTED RED BRICK **04** SELECTED METAL CAPPING **05** SELECTED METAL BALCONY AND RAILING **06** SELECTED DOORS AND WINDOWS

Dún Laoghaire-Rathdown County Council

Agent Details:

Land Development Agency

Proposed Part 10 Residential Development,
Dundrum Central Development,
Dundrum Road,
Dublin14

Drawing Title:
Block 07, GA Sections 01