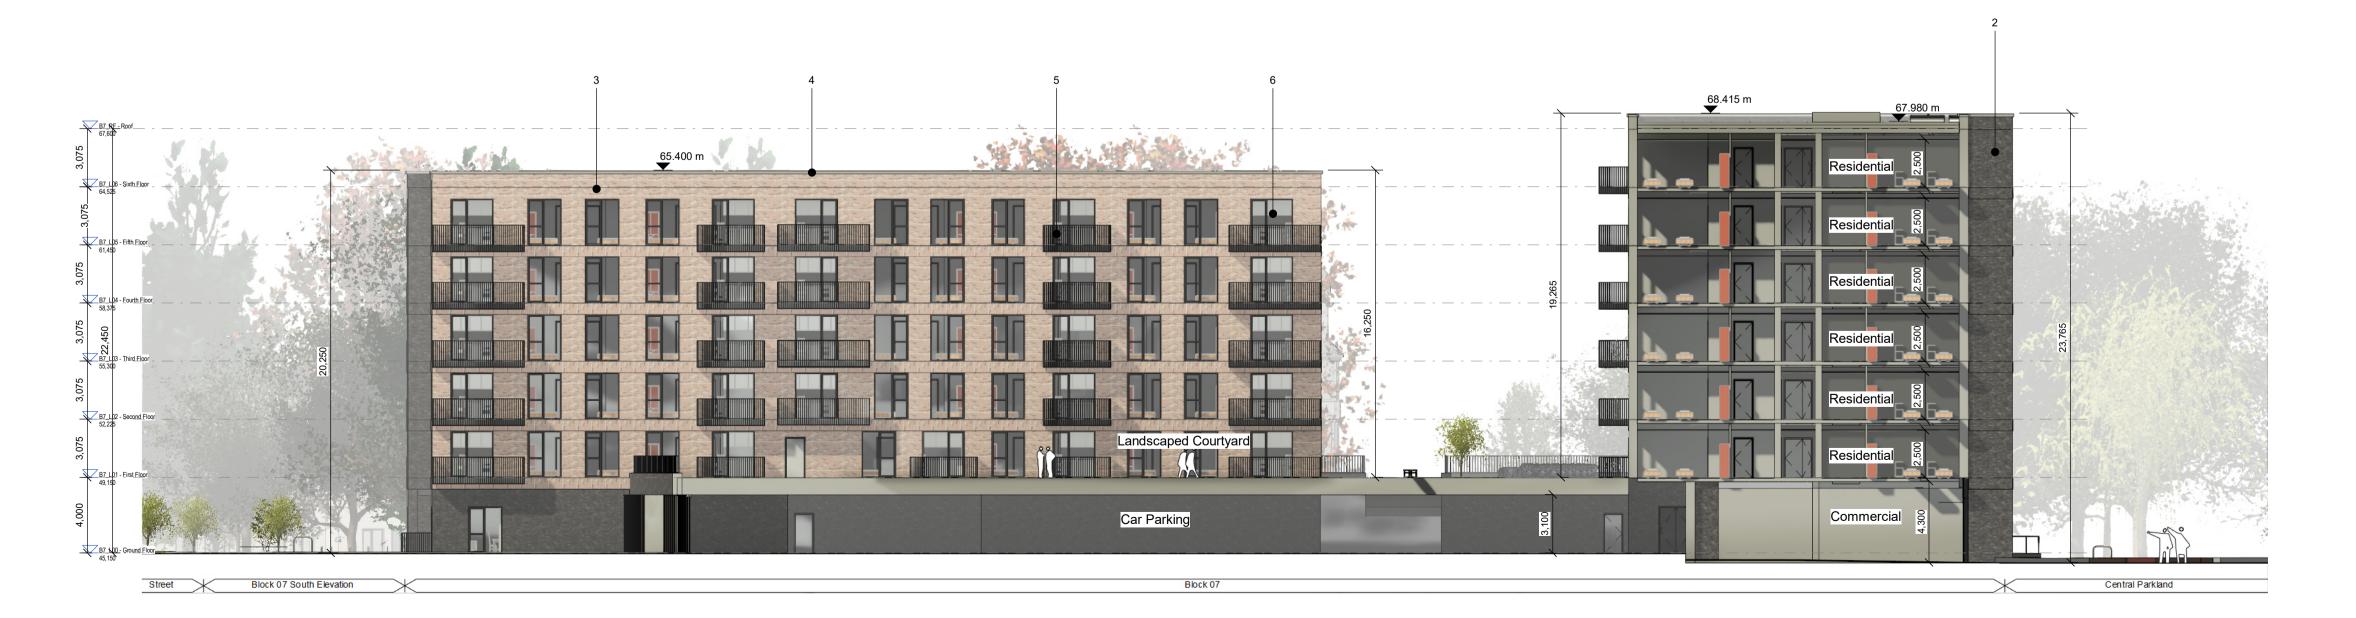

Drawing Notes: Material Legend **01** SELECTED BUFF BRICK **02** SELECTED DARK BRICK **03** SELECTED RED BRICK **04** SELECTED METAL CAPPING **05** SELECTED METAL BALCONY AND RAILING **06** SELECTED DOORS AND WINDOWS

Dún Laoghaire-Rathdown County Council

Agent Details:

Land Development Agency

Proposed Part 10 Residential Development,
Dundrum Central Development,
Dundrum Road,
Dublin14

Drawing Title:
Block 07, GA Sections 01